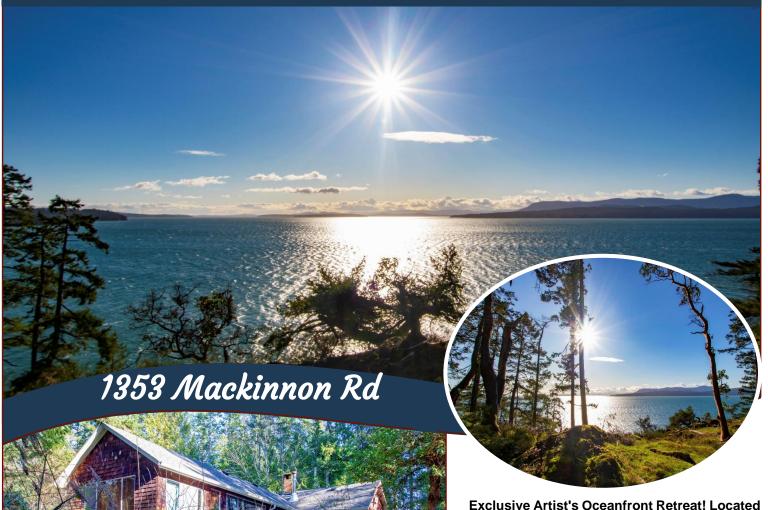

## Exclusive Oceanfront Retreat!

in one of Pender Island's most desirable areas. this very private, 5 acre, West facing waterfront is truly a hidden paradise. Owned for many years by the family of the late Henry George Glyde (June 18, 1906 - March 31, 1998), a renowned Canadian painter and art educator, this property was once the inspiring setting for many of his paintings. A separate, approximately 200 sqft studio on the property still echoes traces of his masterful work. Several gently winding pathways lead to the ocean's edge, where the sunsets are breathtaking. BC Assessment dates the home as 1943 and it has been very well maintained for its age. The main level is 2 BR, 1BA and approximately 804 square feet. The lower floor has a large laundry area, plus additional storage. It is quietly calling to someone with a creative passion, who appreciates the significance of this inspiring historical property.