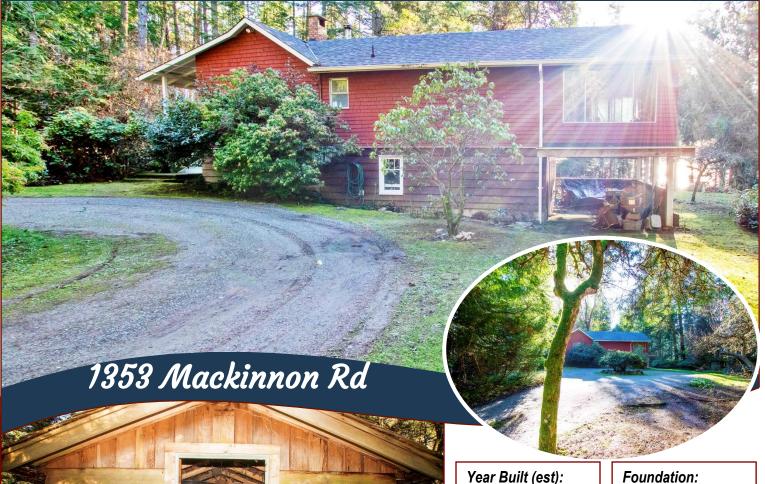

## Exclusive Oceanfront Retreat!

in one of Pender Island's most desirable areas. this very private, 5 acre, West facing waterfront is truly a hidden paradise. Owned for many years by the family of the late Henry George Glyde (June 18, 1906 - March 31, 1998), a renowned Canadian painter and art educator, this property was once the inspiring setting for many of his paintings. A separate, approximately 200 sqft studio on the property still echoes traces of his masterful work. Several gently winding pathways lead to the ocean's edge, where the sunsets are breathtaking. BC Assessment dates the home as 1943 and it has been very well maintained for its age. The main level is 2 BR, 1BA and approximately 804 square feet. The lower floor has a large laundry area, plus additional storage. It is quietly calling to someone with a creative passion, who appreciates the significance of this inspiring historical property.

## Property Details

1943

Lot Acres: 5.0

Bedrooms: 2

Bathrooms: 1

**Fin SqFt:** 765

Unfin SqFt: 250

**Bsmt:** Unfinished